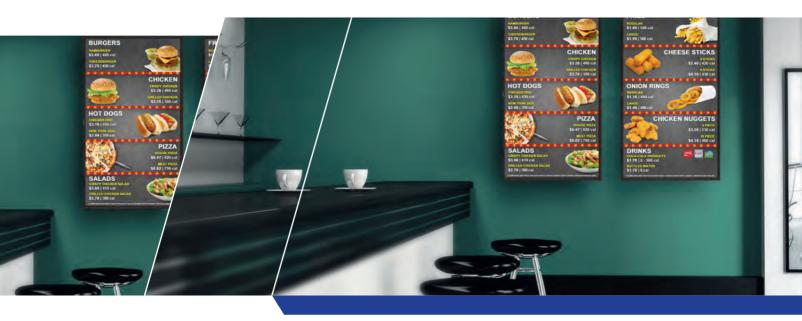

## The Single Board Computer

A fully functional digital signage player – directly integrated in a NEC display

You can start your individual digital signage system with this first industry-wide consistently used "Single Board Computer" (OPS-PCAF-WS), which is a neat and hidden integration solution with the NEC display.

Our viewneo application can be pre-installed on the NEC digital signage player upon delivery.

Simply switch your high performance displays on and start out with your digital signage system.