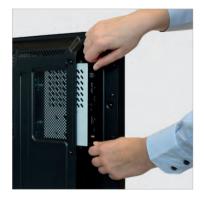

## The Single Board Computer

A fully functional digital signage player – directly integrated in a NEC display

You can start your individual digital signage system with this first industry-wide consistently used "Single Board Computer" (OPS-PCAF-WS), which is a neat and hidden integration solution with the NEC display.

## Your advantages at a glance

✓ Integrated digital signage player (OPS-PCAF-WS)

✓ Optimized for 1080p video resolution

✓ Straightforward Installation

 $\checkmark$  Simple connection with the viewneo cloud