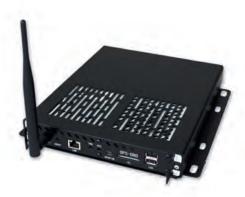

## The Single Board Computer

A fully functional digital signage player – directly integrated in a NEC display

You can start your individual digital signage system with this first industry-wide consistently used "Single Board Computer" (OPS-PCAF-WS), which is a neat and hidden integration solution with the NEC display.

Our viewneo application can be pre-installed on the NEC digital signage player upon delivery.

Simply switch your high performance displays on and start out with your digital signage system.

## Your advantages at a glance

✓ Integrated digital signage player (OPS-PCAF-WS)

✓ Optimized for 1080p video resolution

✓ Straightforward Installation

 $\checkmark$  Simple connection with the viewneo cloud